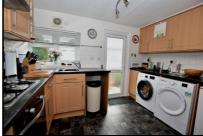

#### 2-Bedroom Park Home approx 36' x 20'

Accommodation & approximate room dimensions:

- **Omar 'Southdown' 1987**
- Enclosed Porch: Built-in storage cupboards.
- Lounge: approx 19'4" x 11'6". Vaulted ceiling and Bay windows. Double doors to:-
- Dining Room: approx 9'11" x 9'.
- Kitchen/Breakfast Room: approx 10'4" x 9'2". Range of floor and wall units. Built in oven & hob with extractor fan over (untested). Plumbing for washing machine & dishwasher. Space for fridge & freezer. Breakfast bar. Gas fired combination boiler installed 2019.
- **Inner Hall**
- Bedroom 1: approx 9'5" x 9'3". Recessed wardrobe.
- En-Suite Shower Room: Modern suite with thermostatic shower. Wash basin & WC. Chrome towel rail.
- Bedroom 2: approx 9'8" x 9'5". Built-in wardrobe.
- Bathroom: Panelled bath with thermostatic shower over. Wash basin & WC. Chrome towel rail. Fitted cupboard.
- **PVCu Double-Glazing.**
- Gas Central Heating (system untested)
- Garden laid to lawn with small patio area. Metal shed
- Parking for 1 car
- Age Restriction 55+ No Pets