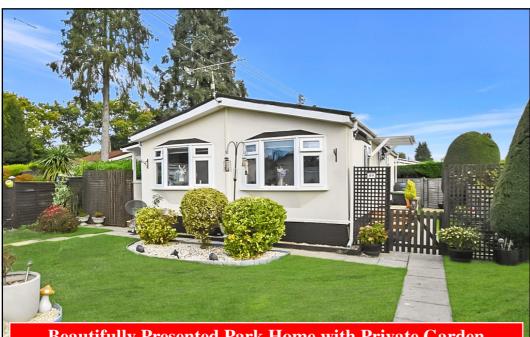

### 89 St Leonards Farm Park, Ringwood Road, West Moors, Dorset. BH22 0AQ

**Beautifully Presented Park Home with Private Garden** 

#### 2-Bedroom Park Home approx 36' x 20'

Accommodation & approximate room dimensions:

- **Omar 'Southdown' 1987**
- Enclosed Porch: Built-in storage cupboards.
- Lounge: approx 19'4" x 11'6". Vaulted ceiling and Bay windows. Double doors to:-
- Dining Room: approx 9'11" x 9'.
- Kitchen/Breakfast Room: approx 10'4" x 9'2". Range of floor and wall units. Built in oven & hob with extractor fan over (untested). Plumbing for washing machine & dishwasher. Space for fridge & freezer. Breakfast bar. Gas fired combination boiler installed 2019.
- **Inner Hall**
- Bedroom 1: approx 9'5" x 9'3". Recessed wardrobe.
- En-Suite Shower Room: Modern suite with thermostatic shower. Wash basin & WC. Chrome towel rail.
- Bedroom 2: approx 9'8" x 9'5". Built-in wardrobe.
- Bathroom: Panelled bath with thermostatic shower over. Wash basin & WC. Chrome towel rail. Fitted cupboard.
- **PVCu Double-Glazing.**
- Gas Central Heating (system untested)
- Garden laid to lawn with small patio area. Metal shed
- Parking for 1 car
- Age Restriction 55+ No Pets