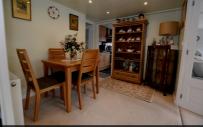

#### 2-Bedroom Park Home approx 36' x 20'

Accommodation & approximate room dimensions:

- **Omar 'Southdown' 1987**
- Enclosed Porch: Built-in storage cupboards.
- Lounge: approx 19'4" x 11'6". Vaulted ceiling and Bay windows. Double doors to:-
- Dining Room: approx 9'11" x 9'.
- Kitchen/Breakfast Room: approx 10'4" x 9'2". Range of floor and wall units. Built in oven & hob with extractor fan over (untested). Plumbing for washing machine & dishwasher. Space for fridge & freezer. Breakfast bar. Gas fired combination boiler installed 2019.
- **Inner Hall**
- Bedroom 1: approx 9'5" x 9'3". Recessed wardrobe.
- En-Suite Shower Room: Modern suite with thermostatic shower. Wash basin & WC. Chrome towel rail.
- Bedroom 2: approx 9'8" x 9'5". Built-in wardrobe.
- Bathroom: Panelled bath with thermostatic shower over. Wash basin & WC. Chrome towel rail. Fitted cupboard.
- **PVCu Double-Glazing.**
- Gas Central Heating (system untested)
- Garden laid to lawn with small patio area. Metal shed
- Parking for 1 car
- Age Restriction 55+ No Pets