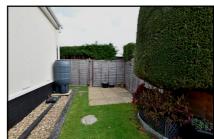

#### 2-Bedroom Park Home approx 36' x 20'

Accommodation & approximate room dimensions:

- **Omar 'Southdown' 1987**
- Enclosed Porch: Built-in storage cupboards.
- Lounge: approx 19'4" x 11'6". Vaulted ceiling and Bay windows. Double doors to:-
- Dining Room: approx 9'11" x 9'.
- Kitchen/Breakfast Room: approx 10'4" x 9'2". Range of floor and wall units. Built in oven & hob with extractor fan over (untested). Plumbing for washing machine & dishwasher. Space for fridge & freezer. Breakfast bar. Gas fired combination boiler installed 2019.
- **Inner Hall**
- Bedroom 1: approx 9'5" x 9'3". Recessed wardrobe.
- En-Suite Shower Room: Modern suite with thermostatic shower. Wash basin & WC. Chrome towel rail.
- Bedroom 2: approx 9'8" x 9'5". Built-in wardrobe.
- Bathroom: Panelled bath with thermostatic shower over. Wash basin & WC. Chrome towel rail. Fitted cupboard.
- **PVCu Double-Glazing.**
- Gas Central Heating (system untested)
- Garden laid to lawn with small patio area. Metal shed
- Parking for 1 car
- Age Restriction 55+ No Pets