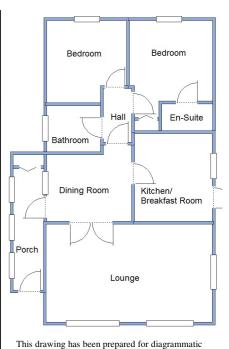

#### 2-Bedroom Park Home approx 36' x 20'

Accommodation & approximate room dimensions:

- **Omar 'Southdown' 1987**
- Enclosed Porch: Built-in storage cupboards.
- Lounge: approx 19'4" x 11'6". Vaulted ceiling and Bay windows. Double doors to:-
- Dining Room: approx 9'11" x 9'.
- Kitchen/Breakfast Room: approx 10'4" x 9'2". Range of floor and wall units. Built in oven & hob with extractor fan over (untested). Plumbing for washing machine & dishwasher. Space for fridge & freezer. Breakfast bar. Gas fired combination boiler installed 2019.
- **Inner Hall**
- Bedroom 1: approx 9'5" x 9'3". Recessed wardrobe.
- En-Suite Shower Room: Modern suite with thermostatic shower. Wash basin & WC. Chrome towel rail.
- Bedroom 2: approx 9'8" x 9'5". Built-in wardrobe.
- Bathroom: Panelled bath with thermostatic shower over. Wash basin & WC. Chrome towel rail. Fitted cupboard.
- **PVCu Double-Glazing.**
- Gas Central Heating (system untested)
- Garden laid to lawn with small patio area. Metal shed
- Parking for 1 car
- Age Restriction 55+ No Pets